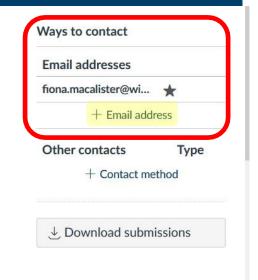

This name appears in sorted lists.

MISS Pronouns:

This pronoun will appear after your name when enabled

System default (English (United Kingdom))

Time Zone: Pretoria

This area can be edited by clicking on the **Edit Settings** button Ways to contact

**Email addresses** 

fiona.macalister@wi...

+ Email address

Type Other contacts

cognitivelode twitter

+ Contact method

★ Edit settings