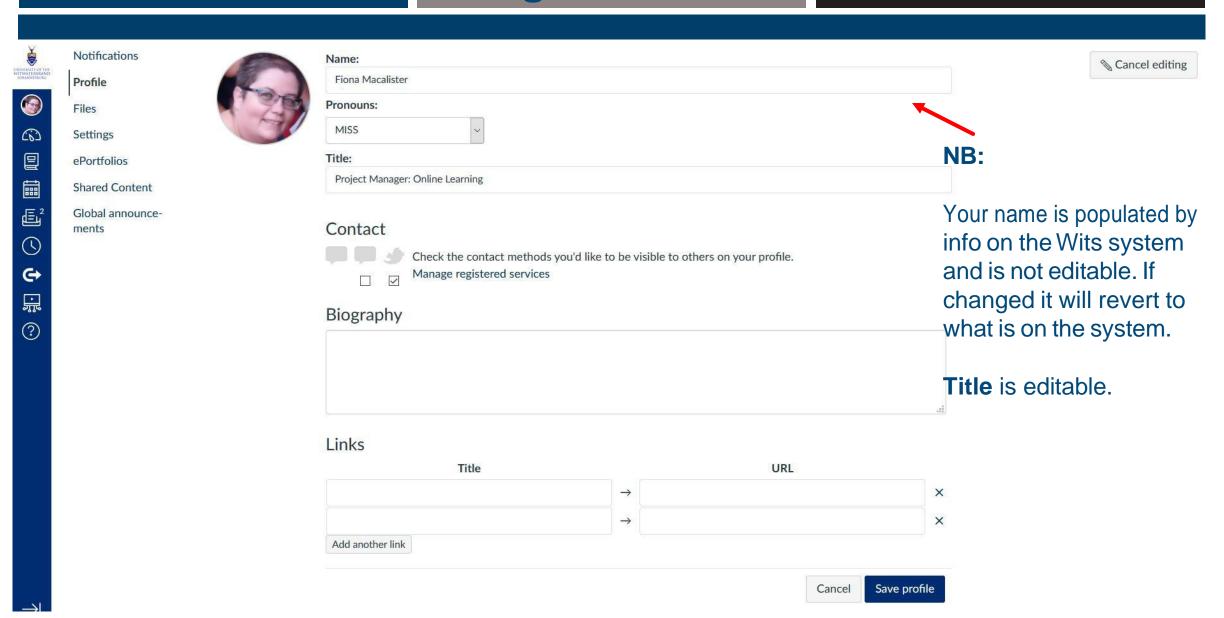

Contact

Biography

Fiona Macalister hasn't added a bio

Links

Fiona Macalister hasn't added any links

Some of the info that is available for editing in **Profile** is dependent on some of the items you have chosen in **Settings**.

Click on the **Edit profile** button to edit your profile.

In this area you can choose to display