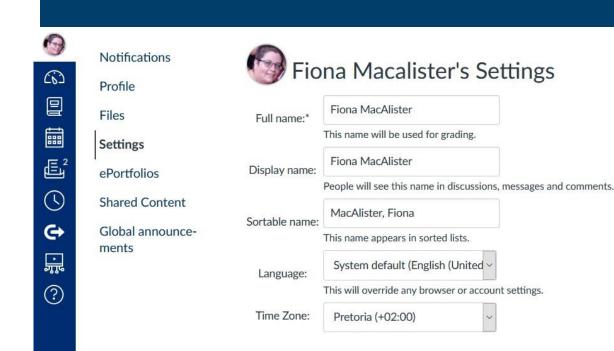

### Fiona Macalister's Settings

Fiona Macalister Full name:\*

This name will be used for grading.

Fiona Macalister Display name:

People will see this name in discussions, messages and comments.

Macalister, Fiona Sortable name:

This name appears in sorted lists.

MISS Pronouns:

This pronoun will appear after your name when enabled

System default (English (United Kingdom))

Time Zone: Pretoria

This area can be edited by clicking on the **Edit Settings** button Ways to contact