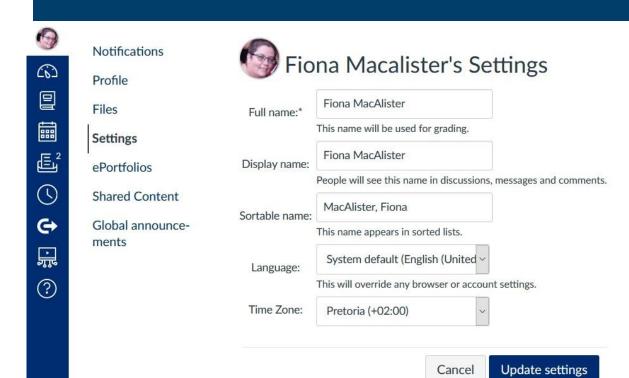

### Fiona Macalister's Settings

Full name:\* Fiona Macalister

This name will be used for grading.

Display name: Fiona Macalister

People will see this name in discussions, messages and comments.

Sortable name: Macalister, Fiona

This name appears in sorted lists.

Pronouns: MISS

This pronoun will appear after your name when enabled

Language: System default (English (United Kingdom))

Time Zone: Pretoria

This area can be edited by clicking on the **Edit Settings** button