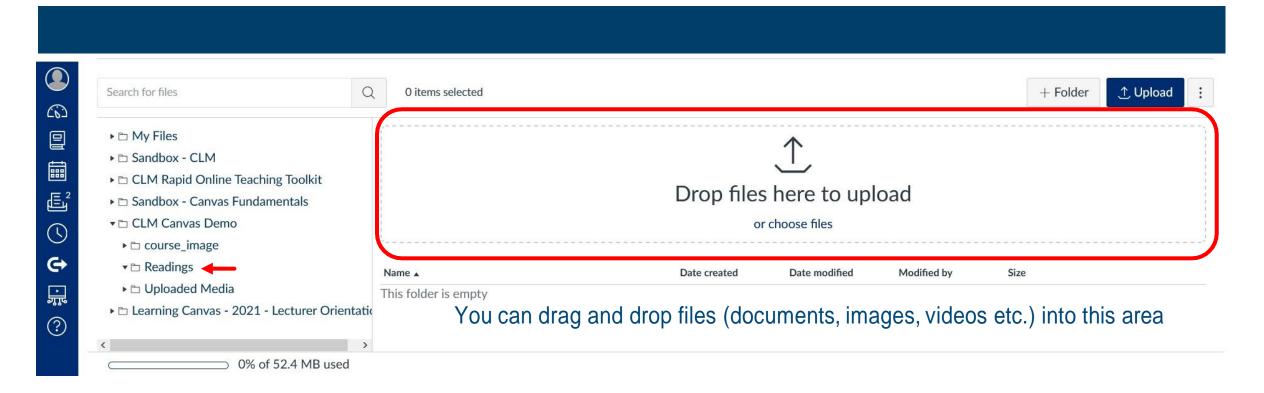

| Submissions              | 4 Feb 2021     |               |             |          |   |
| ▶ 🗅 Uploaded Media                |                          |                |               |             |          |   |
| ► ► Faiek Dolley's Sandbox Course | unfiled The My Files     | s area 15 your | personal f    | files area  | 7.75     | 0 |
| ► □ EDUC1260-2020-FYR             | Uploaded Media           | 14 Apr 2021    | •             |             |          | Ø |
| ► □ EDUC7091-2020-SM2  ► □ Med101 |                          | this area cann | not be see    | en by anv   | one else |   |

# **Course Folder Contents**



Click on the course name to display the folder contents in this area.

# **Subfolder Creation**



# **Subfolder Creation**



# **Upload Files**



# **Upload Files**



# **Further File Uploads**



# **Settings**



冒

繭

是2

0

誤

?

Notifications

Profile

Files

Settings

**ePortfolios** 

**Shared Content** 

Global announcements



### Fiona Macalister's Settings

Full name:\* Fiona Macalister

This name will be used for grading.

Display name: Fiona Macalister

People will see this name in discussions, messages and comments.

Sortable name: Macalister, Fiona

This name appears in sorted lists.

Pronouns: MISS

This pronoun will appear after your name when enabled

Language: System default (English (United Kingdom))

Time Zone: Pretoria

This area can be edited by clicking on the **Edit Settings** button



### Web services

Canvas can make your life a lot easier by tying itself in with the web tools you already use. Click an