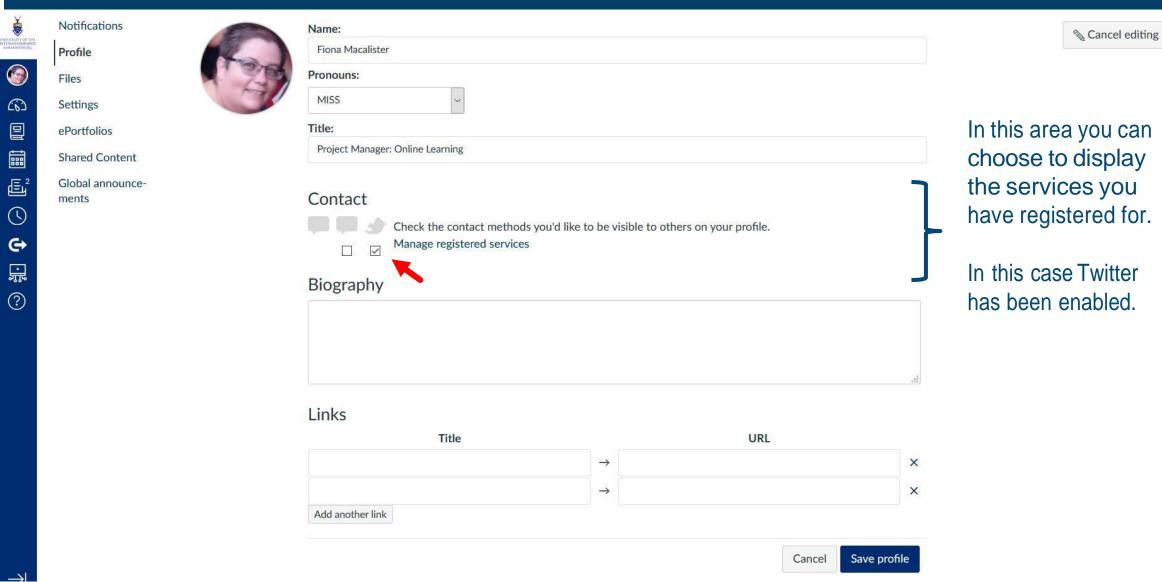

Contact

Biography

Fiona Macalister hasn't added a bio

Links

Fiona Macalister hasn't added any links

Some of the info that is available for editing in **Profile** is dependent on some of the items you have chosen in **Settings**.

Click on the **Edit profile** button to edit your profile.

In this area you can choose to display