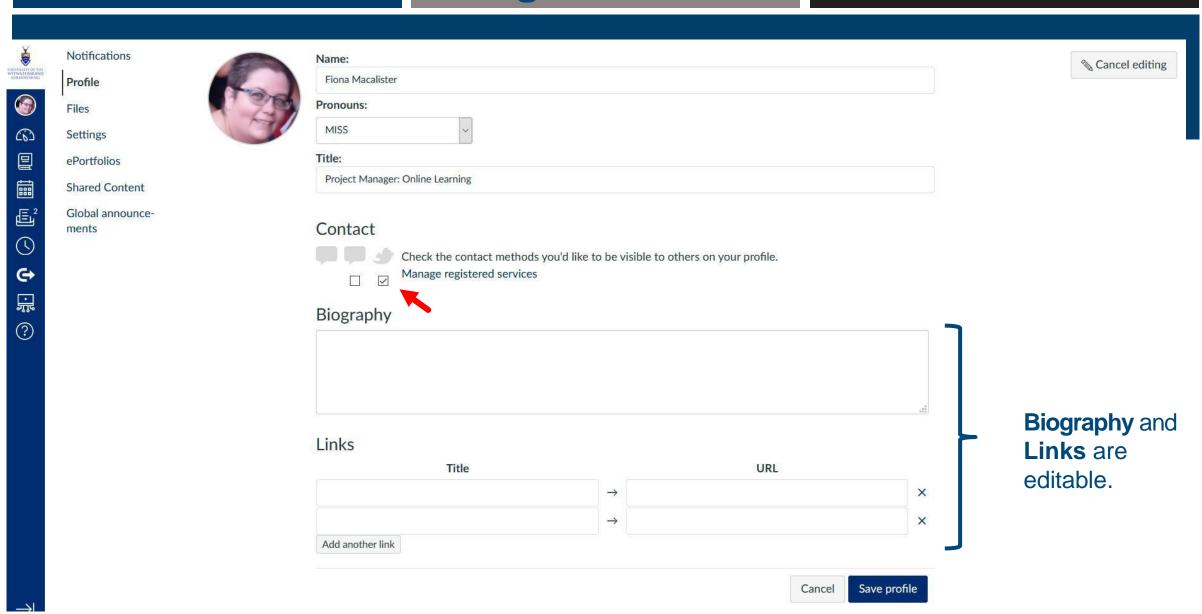

Contact

Biography

Fiona Macalister hasn't added a bio

Links

Fiona Macalister hasn't added any links

Some of the info that is available for editing in **Profile** is dependent on some of the items you have chosen in **Settings**.