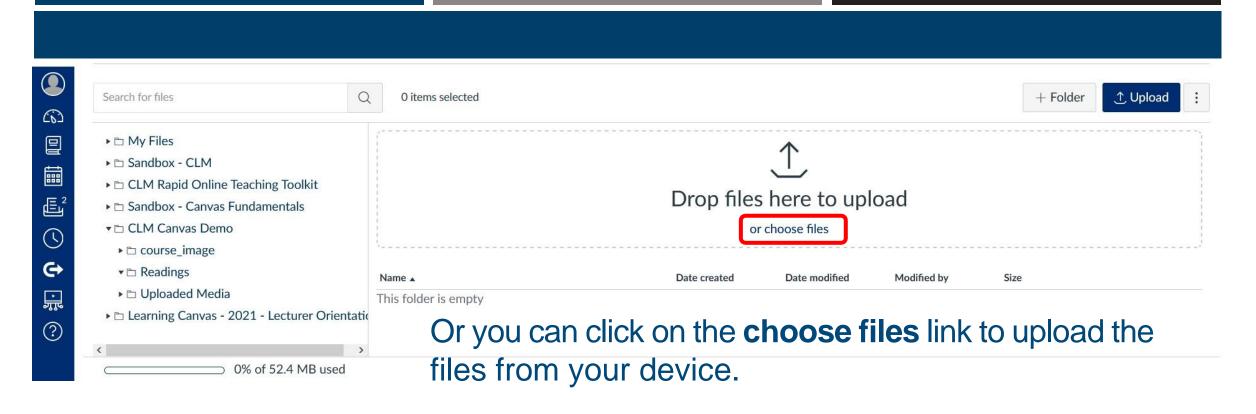

Submissions              | 4 Feb 2021     |               |             |          |   |
| ▶ 🗅 Uploaded Media                |                          |                |               |             |          |   |
| ► ► Faiek Dolley's Sandbox Course | unfiled The My Files     | s area 15 your | personal f    | files area  | 7.75     | 0 |
| ► □ EDUC1260-2020-FYR             | Uploaded Media           | 14 Apr 2021    | •             |             |          | Ø |
| ► □ EDUC7091-2020-SM2  ► □ Med101 |                          | this area cann | not be see    | en by anv   | one else |   |

# **Course Folder Contents**



Click on the course name to display the folder contents in this area.

# **Subfolder Creation**



# **Subfolder Creation**



# **Upload Files**



# **Upload Files**



# **Further File Uploads**



# **Settings**



冒

繭

是2

0

誤

?

Notifications

Profile

Files

Settings

**ePortfolios** 

**Shared Content** 

Global announcements



### Fiona Macalister's Settings

Full name:\* Fiona Macalister

This name will be used for grading.

Display name: Fiona Macalister

People will see this name in discussions, messages and comments.

Sortable name: Macalister, Fiona

This name appears in sorted lists.

Pronouns: MISS

This pronoun will appear after your name when enabled

Language: System default (English (United Kingdom))

Time Zone: Pretoria

This area can be edited by clicking on the **Edit Settings** button



### Web services

Canvas can make your life a lot easier by tying itself in with the web tools you already use. Click any of the services in "