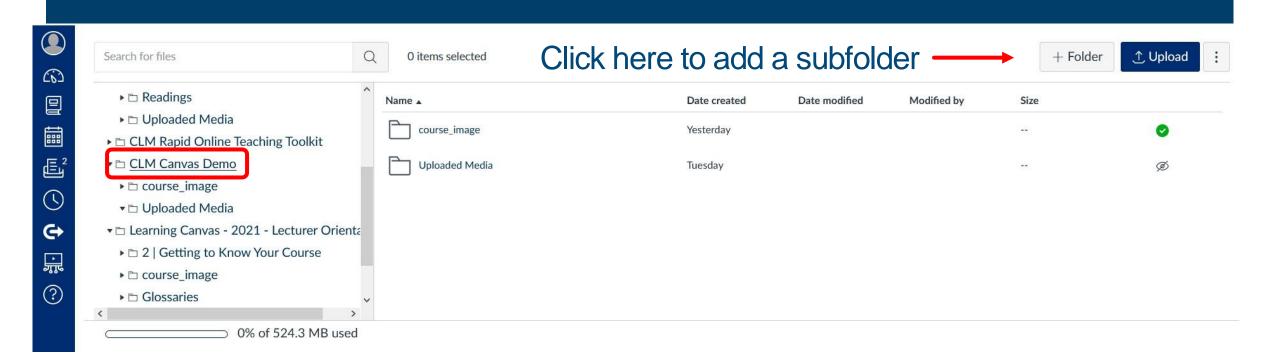

# **Course Folder Contents**

Click on the course name to display the folder contents in this area.

# **Subfolder Creation**