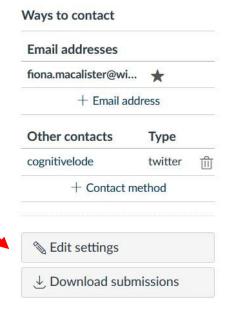

**Files** 

The Ways to contact sidebar allows you to select the various ways in which you want to receive communications within Canvas.

**Email addresses** 

fiona.macalister@wi...

+ Email address

Type Other contacts

cognitivelode twitter

+ Contact method

★ Edit settings