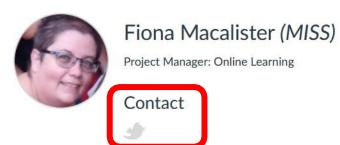

Links

Fiona Macalister hasn't added any links

Note that the Twitter logo is now displayed in the Contact section of your profile. Clicking on the logo will take people to your Twitter account.