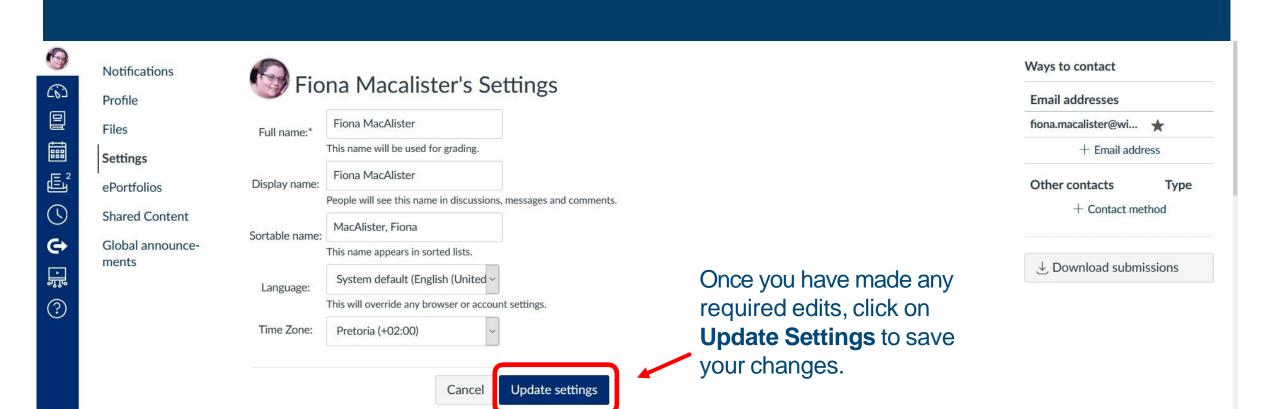

### Fiona Macalister's Settings

Full name:\* Fiona Macalister

This name will be used for grading.

Display name: Fiona Macalister

People will see this name in discussions, messages and comments.

Sortable name: Macalister, Fiona

This name appears in sorted lists.

Pronouns: MISS

This pronoun will appear after your name when enabled

Language: System default (English (United Kingdom))

Time Zone: Pretoria

This area can be edited by clicking on the **Edit Settings** button

# **Update Settings**

You can add another email address by clicking on + Email address