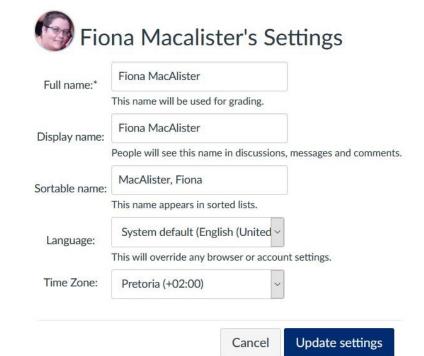

### Fiona Macalister's Settings

Full name:\* Fiona Macalister

This name will be used for grading.

Display name: Fiona Macalister

People will see this name in discussions, messages and comments.

Sortable name: Macalister, Fiona

This name appears in sorted lists.

Pronouns: MISS

This pronoun will appear after your name when enabled

Language: System default (English (United Kingdom))

Time Zone: Pretoria

This area can be edited by clicking on the **Edit Settings** button