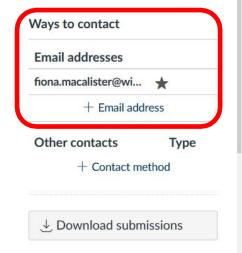

**Files** 

The Ways to contact sidebar allows you to select the various ways in which you want to receive communications within Canvas.

# **Update Settings**

You can add another email address by clicking on + Email address

# **Update Settings**

Update settings

Cancel

Click on + Contact method to add your mobile number to receive SMS notifications.