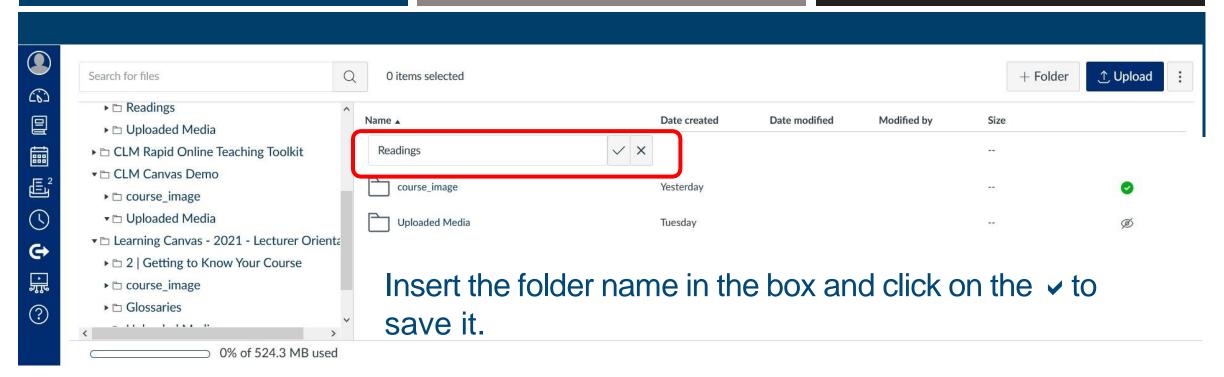

| 0 |
| ▶ 🗅 unfiled                       | Submissions              | 4 Feb 2021     |               |             |          |   |
| ▶ 🗅 Uploaded Media                |                          |                |               |             |          |   |
| ► ► Faiek Dolley's Sandbox Course | unfiled The My Files     | s area 15 your | personal f    | files area  | 7.75     | 0 |
| ► □ EDUC1260-2020-FYR             | Uploaded Media           | 14 Apr 2021    | •             |             |          | Ø |
| ► □ EDUC7091-2020-SM2  ► □ Med101 |                          | this area cann | not be see    | en by anv   | one else |   |

# **Course Folder Contents**



Click on the course name to display the folder contents in this area.

# **Subfolder Creation**



# **Subfolder Creation**



# **Upload Files**



# **Upload Files**



# **Further File Uploads**



# **Settings**



冒

繭

是2

0

誤

?

Notifications

Profile

Files

Settings

**ePortfolios** 

**Shared Content** 

Global announcements



### Fiona Macalister's Settings

Full name:\* Fiona Macalister

This name will be used for grading.

Display name: Fiona Macalister

People will see this name in discussions, messages and comments.

Sortable name: Macalister, Fiona

This name appears in sorted lists.

Pronouns: MISS

This pronoun will appear after your name when enabled

Language: System default (English (United Kingdom))

Time Zone: Pretoria

This area can be edited by clicking on the **Edit Settings** button



### Web services

Canvas can make your life a lot easier by tying itself in with the web tools you