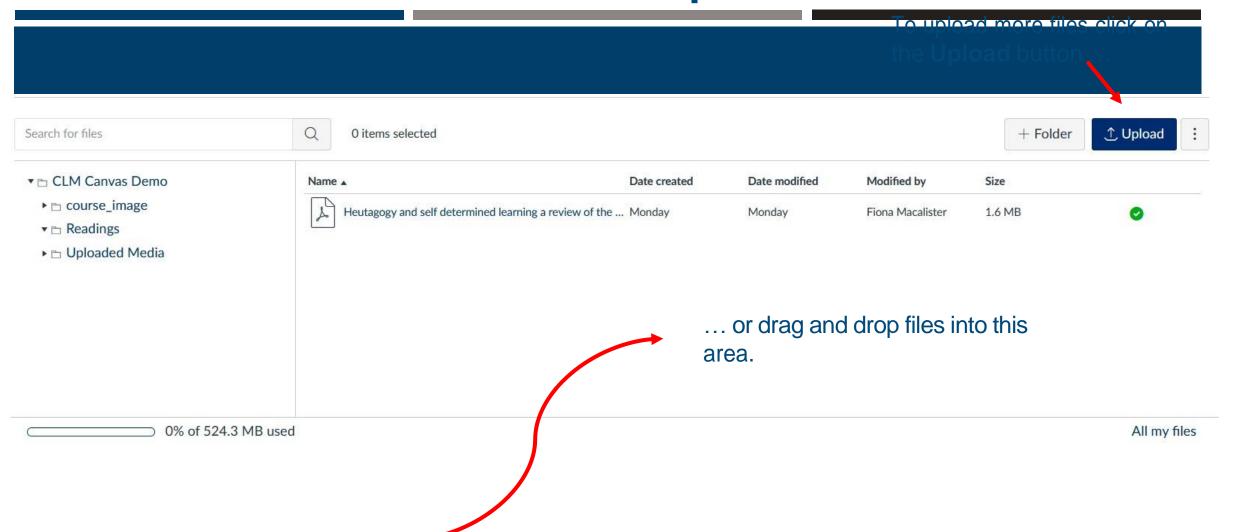

# Files Area

| ▼ 🗅 My Files                      | Name 🛦                   | Date created   | Date modified | Modified by | Size     |   |
|-----------------------------------|--------------------------|----------------|---------------|-------------|----------|---|
| ► 🗅 conversation attachments      | conversation attachments | 20 Jan 2021    |               |             |          | 0 |
| ► □ profile pictures              |                          |                |               |             |          |   |
| ▶ 🔁 Submissions                   | profile pictures         | 19 Jan 2021    |               |             |          | 0 |
| ▶ 🗅 unfiled                       | Submissions              | 4 Feb 2021     |               |             |          |   |
| ▶ 🗅 Uploaded Media                |                          |                |               |             |          |   |
| ► ► Faiek Dolley's Sandbox Course | unfiled The My Files     | s area 15 your | personal f    | files area  | 7.75     | 0 |
| ► □ EDUC1260-2020-FYR             | Uploaded Media           | 14 Apr 2021    | •             |             |          | Ø |
| ► □ EDUC7091-2020-SM2  ► □ Med101 |                          | this area cann | not be see    | en by anv   | one else |   |

# **Upload Files**

# **Further File Uploads**