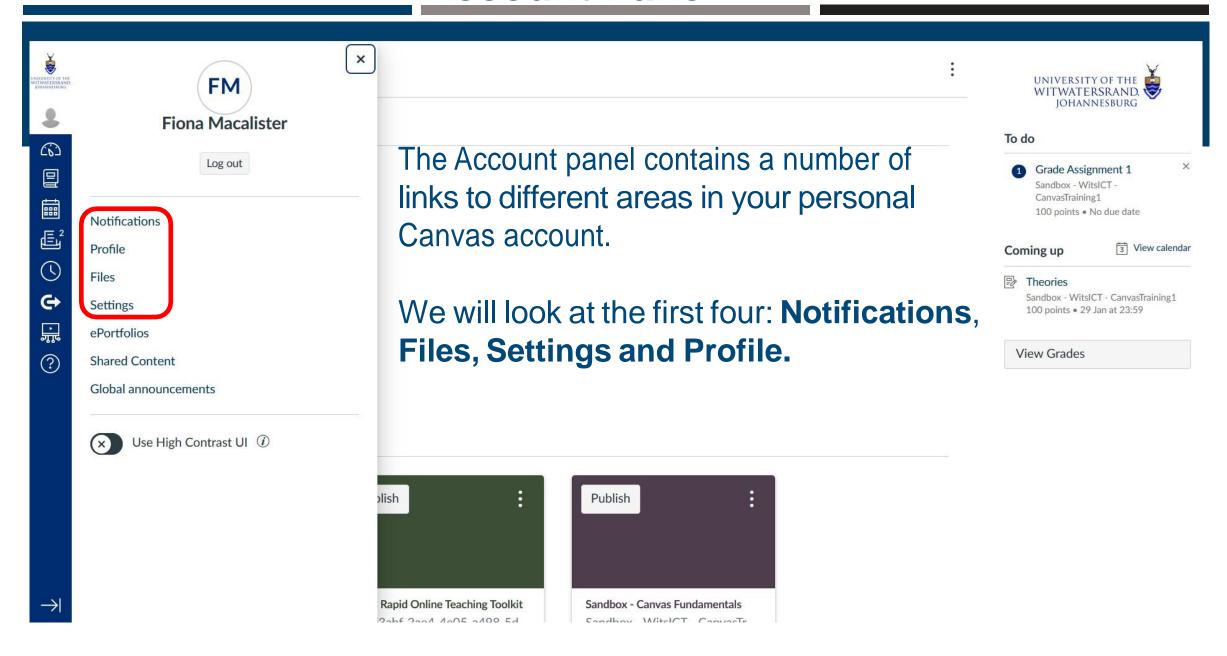

# Published Courses (1)

The first item on the Global Navigation Menu is the Account button.

In this section you can make changes to your **Profile**, set up your **Notification** preferences, access your **Files** area and change your general Account **Settings**.

# **Account Panel**

### Notifications

Profile

**Files** 

Settings

**ePortfolios** 

**Shared Content** 

Global announcements